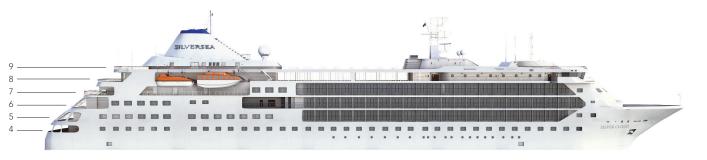

# SILVER CLOUD – Deck Plans

DECK 4

The Restaurant Le Champagne Launderette

DECK 5

The Casino The Bar Boutiques

# DECK 6

The Show Lounge Conference/Card Room Internet Cafe Reception/Guest Relations Shore Concierge

## DECK 7

La Terrazza The Library The Spa at Silversea Beauty Salon

# DECK 8

Pool
Pool Bar
Pool Grill
The Panorama Lounge
The Connoisseur's Corner

**Fitness** 

# DECK 9

The Fitness Centre Jogging Track

## SPECIFICATIONS

| Crew                            |
|---------------------------------|
| Officers European               |
| Guests                          |
| Tonnage                         |
| Length 514.14 Feet/156.7 Metres |
| Width                           |
| Speed                           |
| Passenger Decks 6               |
| Connecting Suites               |
| 3rd Guest Capacity              |
| Bathtub/Shower Combination &    |
| Bathtub & Separate Shower       |
| Disabled Suites                 |
| 449, 451                        |
| Built                           |
| Registry                        |
|                                 |