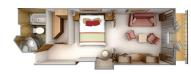

#### **GRAND SUITE**

Available as a one-bedroom configuration or as two bedrooms (as illustrated) by adjoining with a Veranda Suite.

1 BEDROOM: 1,019 SQ. FT. / 95 M<sup>2</sup> INCLUDING VERANDA (145 SQ. FT. / 14 M²)

2 BEDROOM: 1,314 SQ. FT. / 122 M<sup>2</sup> INCLUDING VERANDA (194 SQ . FT./18.5 M²)

- Two teak verandas with patio furniture and floor-to-ceiling glass doors; two-bedroom has additional veranda
- Living room with sitting area; two-bedroom has additional sitting area
- Separate dining area
- Twin beds or queen-sized bed; two-bedroom has additional twin beds or queen-sized bed
- Marbled bathroom with full-sized tub and separate shower; two-bedroom has additional marbled bathroom with shower (no tub as indicated in diagram)
- Walk-in wardrobe(s) with personal safe
- Vanity table(s) with hair dryer
- Writing desk(s)
- Flat screen television(s) with DVD and satellite reception
- Bang & Olufsen® audio system
- Illy® espresso machine
- Radio/Alarm with iPod docking station
- Direct-dial telephone(s)