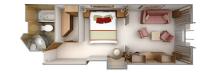

# SILVER SUITE

Silver Suites accommodate three guests.

INCLUDING VERANDA (92 SQ. FT. / 8 M²)

- Teak veranda with patio furniture and floor-to-ceiling glass doors
- Living room (with convertible sofa to accommodate an additional guest)
- Sitting area
- Separate dining area
- Twin beds or queen-sized bed
- Marbled bathroom with shower
- Walk-in wardrobe with personal safe
- Vanity table with hair dryer
- Writing desk
- Flat screen television with DVD and satellite reception
- Bang & Olufsen® audio system
- Radio/Alarm with iPod docking station
- Direct-dial telephone