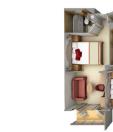

### VERANDA/MIDSHIP VERANDA SUITE

Some Veranda Suites accommodate three guests (Suites 505-510 and 605-610). The Deluxe Veranda Suite offers preferred central location with identical accommodation to a Veranda Suite.

295 SQ. FT. / 27 M<sup>2</sup> INCLUDING VERANDA (49 SQ. FT. / 4.5 M²)

- Teak veranda with patio furniture and floor-to-ceiling glass doors
- Sitting area
- Twin beds or queen-sized bed
- Marbled bathroom with shower (some with tub/shower combination)
- Walk-in wardrobe with personal safe
- Vanity table with hair dryer
- Writing desk
- Flat screen television with DVD and satellite reception
- CD player
- Radio/Alarm with iPod docking station
- Direct-dial telephone

- Large picture window providing panoramic ocean views
- Sitting area
- Twin beds or queen-sized bed
- Marbled bathroom with shower (some with tub/shower combination)
- Walk-in wardrobe with personal safe
- Vanity table with hair dryer
- Writing desk
- Flat screen television with DVD and satellite reception
- CD player
- Radio/Alarm with iPod docking station
- Direct-dial telephone