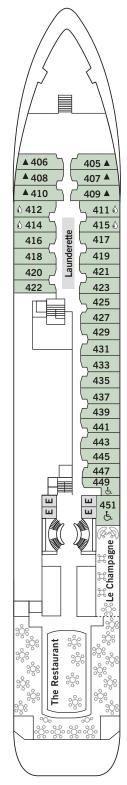

# SILVER CLOUD – Deck Plans

DECK 4

The Restaurant Le Champagne Launderette

DECK 5

The Casino The Bar Boutiques

## SPECIFICATIONS

| Crew                            |
|---------------------------------|
| Officers European               |
| Guests                          |
| Tonnage                         |
| Length 514.14 Feet/156.7 Metres |
| Width                           |
| Speed                           |
| Passenger Decks 6               |
| Connecting Suites               |
| 3rd Guest Capacity              |
| Bathtub/Shower Combination &    |
| Bathtub & Separate Shower       |
| Disabled Suites                 |
| 449, 451                        |
| Built                           |
| Registry                        |
|                                 |