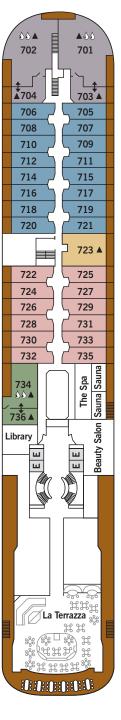

# SILVER CLOUD – Deck Plans



DECK 4

The Restaurant Le Champagne Launderette



DECK 5

The Casino The Bar Boutiques



# DECK 6

The Show Lounge Conference/Card Room Internet Cafe Reception/Guest Relations Shore Concierge



## DECK 7

La Terrazza The Library The Spa at Silversea Beauty Salon



# DECK 8

Pool
Pool Bar
Pool Grill
The Panorama Lounge
The Connoisseur's Corner



**Fitness** 



# DECK 9

The Fitness Centre Jogging Track

#### SUITE CATEGORIES

| Owner's Suite         |  |
|-----------------------|--|
| Grand Suite           |  |
| Royal Suite           |  |
| Silver Suite          |  |
| Midship Veranda Suite |  |
| Veranda Suite         |  |
| Vista Suite           |  |
|                       |  |

## SPECIFICATIONS

| Crew                            |
|---------------------------------|
| Officers European               |
| Guests                          |
| Tonnage                         |
| Length 514.14 Feet/156.7 Metres |
| Width                           |
| Speed