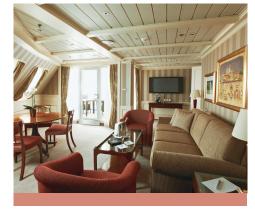

### OWNER'S SUITE

Available as a one-bedroom configuration or as two bedrooms (as illustrated) by

2 BEDROOM: 827 SQ. FT. / 77 M<sup>2</sup> INCLUDING VERANDA (89 SQ. FT. / 8 M²)

- Large teak veranda with patio furniture and floor-to-ceiling glass doors; two bedroom has additional large picture window
- has additional sitting area
- Twin beds or queen-sized bed; two-bedroom has additional twin beds or queen-sized bed
- two-bedroom has additional marbled bathroom with shower (no tub as indicated in diagram)
- Walk-in wardrobe(s) with personal safe
- Vanity table(s) with hair dryer
- Writing desk(s)
- and satellite reception
- Bang & Olufsen® audio system
- Radio/Alarm with iPod docking station
- Direct-dial telephone(s)

#### **GRAND SUITE**

Available as a one-bedroom configuration or as two bedrooms (as illustrated) by adjoining with a Veranda Suite.

1 BEDROOM: 1,019 SQ. FT. / 95 M<sup>2</sup> INCLUDING VERANDA (145 SQ. FT. / 14 M²)

2 BEDROOM: 1,314 SQ. FT. / 122 M<sup>2</sup> INCLUDING VERANDA (194 SQ . FT./18.5 M²)

- Two teak verandas with patio furniture and floor-to-ceiling glass doors; two-bedroom has additional veranda
- Living room with sitting area; two-bedroom has additional sitting area
- Separate dining area
- Twin beds or queen-sized bed; two-bedroom has additional twin beds or queen-sized bed
- Marbled bathroom with full-sized tub and separate shower; two-bedroom has additional marbled bathroom with shower (no tub as indicated in diagram)
- Walk-in wardrobe(s) with personal safe
- Vanity table(s) with hair dryer
- Writing desk(s)
- Flat screen television(s) with DVD and satellite reception
- Bang & Olufsen® audio system
- Illy® espresso machine
- Radio/Alarm with iPod docking station
- Direct-dial telephone(s)

#### ROYAL SUITE

Available as a one-bedroom configuration or as two bedrooms (as illustrated) by adjoining with a Veranda Suite.

1 BEDROOM: 736 SQ. FT. / 69 M<sup>2</sup> INCLUDING VERANDA (126 SQ. FT. / 12 M²)

2 BEDROOM: 1,031 SQ. FT. / 96 M<sup>2</sup> INCLUDING VERANDA (175 SQ. FT./16.5 M²)

- Large teak veranda with patio furniture and floor-to-ceiling glass doors; two-bedroom has additional veranda
- Living room with sitting area; two-bedroom has additional sitting area
- Separate dining area
- Twin beds or queen-sized bed; two-bedroom has additional twin beds or queen-sized bed
- Marbled bathroom with full-sized tub and separate shower; two-bedroom has additional marbled bathroom with shower (no tub as indicated in diagram)
- Walk-in wardrobe(s) with personal safe
- Vanity table(s) with hair dryer
- Writing desk(s)
- Flat screen television(s) with DVD and satellite reception
- Bang & Olufsen® audio system
- Illy® espresso machine
- Radio/Alarm with iPod docking station
- Direct-dial telephone(s)