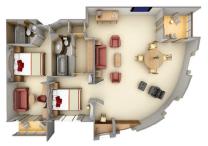

### OWNER'S SUITE

Available as a one-bedroom configuration or as two bedrooms (as illustrated) by

2 BEDROOM: 827 SQ. FT. / 77 M<sup>2</sup> INCLUDING VERANDA (89 SQ. FT. / 8 M²)

- Large teak veranda with patio furniture and floor-to-ceiling glass doors; two bedroom has additional large picture window
- has additional sitting area
- Twin beds or queen-sized bed; two-bedroom has additional twin beds or queen-sized bed
- two-bedroom has additional marbled bathroom with shower (no tub as indicated in diagram)
- Walk-in wardrobe(s) with personal safe
- Vanity table(s) with hair dryer
- Writing desk(s)
- and satellite reception
- Bang & Olufsen® audio system
- Radio/Alarm with iPod docking station
- Direct-dial telephone(s)

#### **GRAND SUITE**

Available as a one-bedroom configuration or as two bedrooms (as illustrated) by adjoining with a Veranda Suite.

1 BEDROOM: 1,019 SQ. FT. / 95 M<sup>2</sup> INCLUDING VERANDA (145 SQ. FT. / 14 M²)

2 BEDROOM: 1,314 SQ. FT. / 122 M<sup>2</sup> INCLUDING VERANDA (194 SQ . FT./18.5 M²)

- Two teak verandas with patio furniture and floor-to-ceiling glass doors; two-bedroom has additional veranda
- Living room with sitting area; two-bedroom has additional sitting area
- Separate dining area
- Twin beds or queen-sized bed; two-bedroom has additional twin beds or queen-sized bed
- Marbled bathroom with full-sized tub and separate shower; two-bedroom has additional marbled bathroom with shower (no tub as indicated in diagram)
- Walk-in wardrobe(s) with personal safe
- Vanity table(s) with hair dryer
- Writing desk(s)
- Flat screen television(s) with DVD and satellite reception
- Bang & Olufsen® audio system
- Illy® espresso machine
- Radio/Alarm with iPod docking station
- Direct-dial telephone(s)