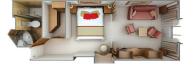

### VERANDA/MIDSHIP VERANDA SUITE

Some Veranda Suites accommodate three guests (Suites 505-510 and 605-610). The Deluxe Veranda Suite offers preferred central location with identical accommodation to a Veranda Suite.

295 SQ. FT. / 27 M<sup>2</sup> INCLUDING VERANDA (49 SQ. FT. / 4.5 M²)

- Teak veranda with patio furniture and floor-to-ceiling glass doors
- Sitting area
- Twin beds or queen-sized bed
- Marbled bathroom with shower (some with tub/shower combination)
- Walk-in wardrobe with personal safe
- Vanity table with hair dryer
- Writing desk
- Flat screen television with DVD and satellite reception
- CD player
- Radio/Alarm with iPod docking station
- Direct-dial telephone