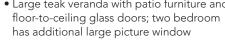

### OWNER'S SUITE

Available as a one-bedroom configuration or as two bedrooms (as illustrated) by

2 BEDROOM: 827 SQ. FT. / 77 M<sup>2</sup> INCLUDING VERANDA (89 SQ. FT. / 8 M²)

- Large teak veranda with patio furniture and floor-to-ceiling glass doors; two bedroom has additional large picture window
- has additional sitting area
- Twin beds or queen-sized bed; two-bedroom has additional twin beds or queen-sized bed
- two-bedroom has additional marbled bathroom with shower (no tub as indicated in diagram)
- Walk-in wardrobe(s) with personal safe
- Vanity table(s) with hair dryer
- Writing desk(s)
- and satellite reception
- Bang & Olufsen® audio system
- Radio/Alarm with iPod docking station
- Direct-dial telephone(s)