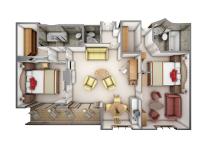

### OWNER'S SUITE

Available as a one-bedroom configuration or as two bedrooms (as illustrated) by

2 BEDROOM: 827 SQ. FT. / 77 M<sup>2</sup> INCLUDING VERANDA (89 SQ. FT. / 8 M²)

- Large teak veranda with patio furniture and floor-to-ceiling glass doors; two bedroom has additional large picture window
- has additional sitting area
- Twin beds or queen-sized bed; two-bedroom has additional twin beds or queen-sized bed
- two-bedroom has additional marbled bathroom with shower (no tub as indicated in diagram)
- Walk-in wardrobe(s) with personal safe
- Vanity table(s) with hair dryer
- Writing desk(s)
- and satellite reception
- Bang & Olufsen® audio system
- Radio/Alarm with iPod docking station
- Direct-dial telephone(s)