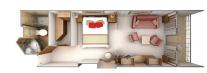

#### ROYAL SUITE

Available as a one-bedroom configuration or as two bedrooms (as illustrated) by adjoining with a Veranda Suite.

1 BEDROOM: 736 SQ. FT. / 69 M<sup>2</sup> INCLUDING VERANDA (126 SQ. FT. / 12 M²)

2 BEDROOM: 1,031 SQ. FT. / 96 M<sup>2</sup> INCLUDING VERANDA (175 SQ. FT./16.5 M²)

- Large teak veranda with patio furniture and floor-to-ceiling glass doors; two-bedroom has additional veranda
- Living room with sitting area; two-bedroom has additional sitting area
- Separate dining area
- Twin beds or queen-sized bed; two-bedroom has additional twin beds or queen-sized bed
- Marbled bathroom with full-sized tub and separate shower; two-bedroom has additional marbled bathroom with shower (no tub as indicated in diagram)
- Walk-in wardrobe(s) with personal safe
- Vanity table(s) with hair dryer
- Writing desk(s)
- Flat screen television(s) with DVD and satellite reception
- Bang & Olufsen® audio system
- Illy® espresso machine
- Radio/Alarm with iPod docking station
- Direct-dial telephone(s)