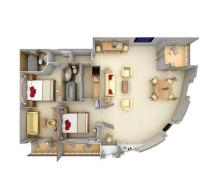

## SILVER/MEDALLION SHITE

Silver and Medallion Suites accommodate three guests.

SILVER SUITE: 541 SQ. FT. / 52 M<sup>2</sup>
INCLUDING VERANDA (92 SQ. FT. / 8 M<sup>2</sup>)

MEDALLION: 437 SQ. FT. / 40.6 M<sup>2</sup>
INCLUDING VERANDA (81 SQ. FT. / 7.6 M<sup>2</sup>)

- Teak veranda with patio furniture and floor-to-ceiling glass doors
- Living room (with convertible sofa to accommodate an additional guest)
- Sitting area

Butler service

• Refrigerator and bar setup

• European bath amenities

stocked with your preferences

- Separate dining area
- Twin beds or queen-sized bed
- Marbled bathroom with shower
- Walk-in wardrobe with personal safe
- Vanity table with hair dryer
- Writing desk
- Flat screen television with satellite reception
- Bang & Olufsen audio system
- Direct-dial telephone

Silver Suite

Medallion Suite

Shower and tub

Shower only

Shower and tub

Shower on