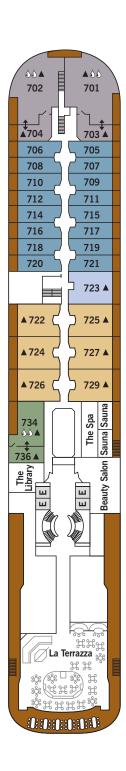

### DECK 7

La Terrazza
The Spa at Silversea
Beauty Salon
The Library

#### SUITE CATEGORIES

| Owner's Suite                                                                                                                                                                                                                                                                                                                                                                                                                                                                    |
|----------------------------------------------------------------------------------------------------------------------------------------------------------------------------------------------------------------------------------------------------------------------------------------------------------------------------------------------------------------------------------------------------------------------------------------------------------------------------------|
| Royal Suite                                                                                                                                                                                                                                                                                                                                                                                                                                                                      |
| Silver Suite                                                                                                                                                                                                                                                                                                                                                                                                                                                                     |
| Medallion Suite                                                                                                                                                                                                                                                                                                                                                                                                                                                                  |
| Deluxe Veranda Suite.                                                                                                                                                                                                                                                                                                                                                                                                                                                            |
| Veranda Suite                                                                                                                                                                                                                                                                                                                                                                                                                                                                    |
| SPECIFICATIONS           SPECIFICATIONS           Crew         208           Officers         European           Guests         200/248           Tonnage         .16,800           Length         514.14 Feet/156.7 Metres           Width         .70.62 Feet/21.5 Metres           Speed         18 Knots           Passenger Decks         .6           Connecting Suites         .6           3rd Guest Capacity         .6           Bathtub/Shower Combination         .6 |
| SPECIFICATIONS           Crew         208           Officers         European           Guests         200/248           Tonnage         .16,800           Length         514.14 Feet/156.7 Metres           Width         .70.62 Feet/21.5 Metres           Speed         18 Knots           Passenger Decks         .6           Connecting Suites         .6           3rd Guest Capacity         .6           Bathtub/Shower Combination         .6                          |
| Crew       208         Officers       European         Guests       200/248         Tonnage       .16,800         Length       514.14 Feet/156.7 Metres         Width       .70.62 Feet/21.5 Metres         Speed       18 Knots         Passenger Decks       .6         Connecting Suites       .6         3rd Guest Capacity       .         Bathtub/Shower Combination       .6                                                                                              |
| Officers                                                                                                                                                                                                                                                                                                                                                                                                                                                                         |
| Officers       European         Guests       .200/248         Tonnage       .16,800         Length       .514.14 Feet/156.7 Metres         Width       .70.62 Feet/21.5 Metres         Speed       18 Knots         Passenger Decks       .6         Connecting Suites       .6         3rd Guest Capacity       .         Bathtub/Shower Combination       .6                                                                                                                   |
| Guests       . 200/248         Tonnage.       . 16,800         Length       . 514.14 Feet/156.7 Metres         Width       . 70.62 Feet/21.5 Metres         Speed       . 18 Knots         Passenger Decks       . 6         Connecting Suites       . 6         3rd Guest Capacity       . ▲         Bathtub/Shower Combination       . 6                                                                                                                                       |
| Tonnage.       .16,800         Length       .514.14 Feet/156.7 Metres         Width       .70.62 Feet/21.5 Metres         Speed       .18 Knots         Passenger Decks       .6         Connecting Suites       .6         3rd Guest Capacity       .6         Bathtub/Shower Combination       .6                                                                                                                                                                              |
| Length 514.14 Feet/156.7 Metres Width70.62 Feet/21.5 Metres Speed                                                                                                                                                                                                                                                                                                                                                                                                                |
| Width70.62 Feet/21.5 Metres  Speed18 Knots  Passenger Decks6  Connecting Suites                                                                                                                                                                                                                                                                                                                                                                                                  |
| Speed. 18 Knots   Passenger Decks .6   Connecting Suites .   3rd Guest Capacity .   Bathtub/Shower Combination .                                                                                                                                                                                                                                                                                                                                                                 |
| Passenger Decks                                                                                                                                                                                                                                                                                                                                                                                                                                                                  |
| Connecting Suites                                                                                                                                                                                                                                                                                                                                                                                                                                                                |
| 3rd Guest Capacity                                                                                                                                                                                                                                                                                                                                                                                                                                                               |
| Bathtub/Shower Combination                                                                                                                                                                                                                                                                                                                                                                                                                                                       |
|                                                                                                                                                                                                                                                                                                                                                                                                                                                                                  |
| Bathtub & Sanarata Shower                                                                                                                                                                                                                                                                                                                                                                                                                                                        |
| Datilitud & Separate Silowei                                                                                                                                                                                                                                                                                                                                                                                                                                                     |
| Disabled Suites                                                                                                                                                                                                                                                                                                                                                                                                                                                                  |
| 449, 451                                                                                                                                                                                                                                                                                                                                                                                                                                                                         |
| Built                                                                                                                                                                                                                                                                                                                                                                                                                                                                            |
| Registry Bahamas                                                                                                                                                                                                                                                                                                                                                                                                                                                                 |
| Ice-class Rating                                                                                                                                                                                                                                                                                                                                                                                                                                                                 |