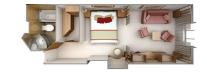

#### ROYAL SUITE

Available as a one-bedroom configuration or as two bedrooms (as illustrated) by adjoining with a Veranda Suite.

1 BEDROOM: 736 SQ. FT. / 69 M<sup>2</sup>
INCLUDING VERANDA (126 SQ. FT. / 12 M<sup>2</sup>)

2 BEDROOM: 1,031 SQ. FT. / 96 M<sup>2</sup>
INCLUDING VERANDA (175 SQ. FT./16.5 M<sup>2</sup>)

- Large teak veranda with patio furniture and floor-to-ceiling glass doors; two-bedroom has additional veranda
- Living room with sitting area; two-bedroom has additional sitting area
- Separate dining area
- Twin beds or queen-sized bed; two-bedroom has additional twin beds or queen-sized bed
- Marbled bathroom with full-sized tub and separate shower; two-bedroom has additional marbled bathroom with shower (no tub as indicated in diagram)
- Walk-in wardrobe(s) with personal safe
- Vanity table(s) with hair dryer
- Writing desk(s)
- Flat screen television(s) with satellite reception
- Bang & Olufsen audio system
- Illy Espresso machine
- Direct-dial telephone(s)