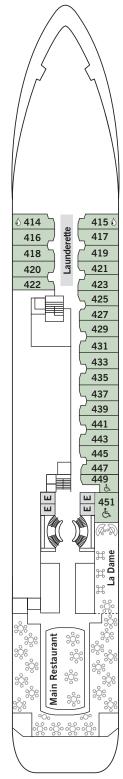

### SILVER CLOUD EXPEDITIONS – November 2017

DECK 4

Main Restaurant La Dame Launderette

DECK 5

The Bar Boutique Casino

DECK 6

Lecture Theatre
The Fitness Centre
Reception/Guest Relations
Expedition Desk

#### SUITE CATEGORIES

| Owner's Suite                                                                                                                                                                                                                                                                                                                                                                                                                                                                    |
|----------------------------------------------------------------------------------------------------------------------------------------------------------------------------------------------------------------------------------------------------------------------------------------------------------------------------------------------------------------------------------------------------------------------------------------------------------------------------------|
| Royal Suite                                                                                                                                                                                                                                                                                                                                                                                                                                                                      |
| Silver Suite                                                                                                                                                                                                                                                                                                                                                                                                                                                                     |
| Medallion Suite                                                                                                                                                                                                                                                                                                                                                                                                                                                                  |
| Deluxe Veranda Suite.                                                                                                                                                                                                                                                                                                                                                                                                                                                            |
| Veranda Suite                                                                                                                                                                                                                                                                                                                                                                                                                                                                    |
| SPECIFICATIONS           SPECIFICATIONS           Crew         208           Officers         European           Guests         200/248           Tonnage         .16,800           Length         514.14 Feet/156.7 Metres           Width         .70.62 Feet/21.5 Metres           Speed         18 Knots           Passenger Decks         .6           Connecting Suites         .6           3rd Guest Capacity         .6           Bathtub/Shower Combination         .6 |
| SPECIFICATIONS           Crew         208           Officers         European           Guests         200/248           Tonnage         .16,800           Length         514.14 Feet/156.7 Metres           Width         .70.62 Feet/21.5 Metres           Speed         18 Knots           Passenger Decks         .6           Connecting Suites         .6           3rd Guest Capacity         .6           Bathtub/Shower Combination         .6                          |
| Crew       208         Officers       European         Guests       200/248         Tonnage       .16,800         Length       514.14 Feet/156.7 Metres         Width       .70.62 Feet/21.5 Metres         Speed       18 Knots         Passenger Decks       .6         Connecting Suites       .6         3rd Guest Capacity       .         Bathtub/Shower Combination       .6                                                                                              |
| Officers                                                                                                                                                                                                                                                                                                                                                                                                                                                                         |
| Officers       European         Guests       .200/248         Tonnage       .16,800         Length       .514.14 Feet/156.7 Metres         Width       .70.62 Feet/21.5 Metres         Speed       18 Knots         Passenger Decks       .6         Connecting Suites       .6         3rd Guest Capacity       .         Bathtub/Shower Combination       .6                                                                                                                   |
| Guests       . 200/248         Tonnage.       . 16,800         Length       . 514.14 Feet/156.7 Metres         Width       . 70.62 Feet/21.5 Metres         Speed       . 18 Knots         Passenger Decks       . 6         Connecting Suites       . 6         3rd Guest Capacity       . ▲         Bathtub/Shower Combination       . 6                                                                                                                                       |
| Tonnage.       .16,800         Length       .514.14 Feet/156.7 Metres         Width       .70.62 Feet/21.5 Metres         Speed       .18 Knots         Passenger Decks       .6         Connecting Suites       .6         3rd Guest Capacity       .6         Bathtub/Shower Combination       .6                                                                                                                                                                              |
| Length 514.14 Feet/156.7 Metres Width70.62 Feet/21.5 Metres Speed                                                                                                                                                                                                                                                                                                                                                                                                                |
| Width70.62 Feet/21.5 Metres  Speed18 Knots  Passenger Decks6  Connecting Suites                                                                                                                                                                                                                                                                                                                                                                                                  |
| Speed. 18 Knots   Passenger Decks .6   Connecting Suites .   3rd Guest Capacity .   Bathtub/Shower Combination .                                                                                                                                                                                                                                                                                                                                                                 |
| Passenger Decks                                                                                                                                                                                                                                                                                                                                                                                                                                                                  |
| Connecting Suites                                                                                                                                                                                                                                                                                                                                                                                                                                                                |
| 3rd Guest Capacity                                                                                                                                                                                                                                                                                                                                                                                                                                                               |
| Bathtub/Shower Combination                                                                                                                                                                                                                                                                                                                                                                                                                                                       |
|                                                                                                                                                                                                                                                                                                                                                                                                                                                                                  |
| Bathtub & Sanarata Shower                                                                                                                                                                                                                                                                                                                                                                                                                                                        |
| Datilitud & Separate Silowei                                                                                                                                                                                                                                                                                                                                                                                                                                                     |
| Disabled Suites                                                                                                                                                                                                                                                                                                                                                                                                                                                                  |
| 449, 451                                                                                                                                                                                                                                                                                                                                                                                                                                                                         |
| Built                                                                                                                                                                                                                                                                                                                                                                                                                                                                            |
| Registry Bahamas                                                                                                                                                                                                                                                                                                                                                                                                                                                                 |
| Ice-class Rating                                                                                                                                                                                                                                                                                                                                                                                                                                                                 |