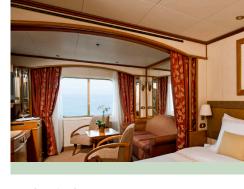

#### VERANDA/DELUXE VERANDA SUITE

Some Veranda Suites accommodate three guests (Suites 505-510 and 605-610). The Deluxe Veranda Suite offers preferred central location with identical accommodation to a Veranda Suite.

295 SQ. FT. / 27 M<sup>2</sup> INCLUDING VERANDA (49 SQ. FT. / 4.5 M<sup>2</sup>)

- Teak veranda with patio furniture and floor-to-ceiling glass doors
- Sitting area

• Pratesi® fine bed linens and

down duvet covers

A choice of pillow

• Mattermoll® mattresses

- Twin beds or queen-sized bed
- Marbled bathroom with shower (some with tub/shower combination)
- Walk-in wardrobe with personal safe
- Vanity table with hair dryer
- Writing desk
- Flat screen television with satellite reception
- Direct-dial telephone