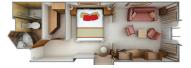

## SILVER/MEDALLION SHITE

Silver and Medallion Suites accommodate three guests.

SILVER SUITE: 541 SQ. FT. / 52 M<sup>2</sup>
INCLUDING VERANDA (92 SQ. FT. / 8 M<sup>2</sup>)

MEDALLION: 437 SQ. FT. / 40.6 M<sup>2</sup>
INCLUDING VERANDA (81 SQ. FT. / 7.6 M<sup>2</sup>)

- Teak veranda with patio furniture and floor-to-ceiling glass doors
- Living room (with convertible sofa to accommodate an additional guest)
- Sitting area

Butler service

• Refrigerator and bar setup

• European bath amenities

stocked with your preferences

- Separate dining area
- Twin beds or queen-sized bed
- Marbled bathroom with shower
- Walk-in wardrobe with personal safe
- Vanity table with hair dryer
- Writing desk
- Flat screen television with satellite reception
- Bang & Olufsen audio system
- Direct-dial telephone

Silver Suite

Medallion Suite

Shower and tub

Shower only

Shower and tub

Shower on