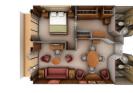

## SILVER/MEDALLION SHITE

Silver and Medallion Suites accommodate three guests.

SILVER SUITE: 541 SQ. FT. / 52 M<sup>2</sup>
INCLUDING VERANDA (92 SQ. FT. / 8 M<sup>2</sup>)

MEDALLION: 437 SQ. FT. / 40.6 M<sup>2</sup>
INCLUDING VERANDA (81 SQ. FT. / 7.6 M<sup>2</sup>)

Silver Suite

Medallion Suite

Shower and tub

Shower only

Shower and tub

Shower on