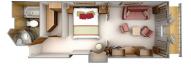

## SILVER/MEDALLION SHITE

Silver and Medallion Suites accommodate three guests.

SILVER SUITE: 541 SQ. FT. / 52 M<sup>2</sup>
INCLUDING VERANDA (92 SQ. FT. / 8 M<sup>2</sup>)

MEDALLION: 437 SQ. FT. / 40.6 M<sup>2</sup>
INCLUDING VERANDA (81 SQ. FT. / 7.6 M<sup>2</sup>)

- Teak veranda with patio furniture and floor-to-ceiling glass doors
- Living room (with convertible sofa to accommodate an additional guest)
- Sitting area

Butler service

• Refrigerator and bar setup

• European bath amenities

stocked with your preferences

- Separate dining area
- Twin beds or queen-sized bed
- Marbled bathroom with shower
- Walk-in wardrobe with personal safe
- Vanity table with hair dryer
- Writing desk
- Flat screen television with satellite reception
- Bang & Olufsen audio system
- Direct-dial telephone

Silver Suite

Medallion Suite

Shower and tub

Shower only

Shower and tub

Shower on