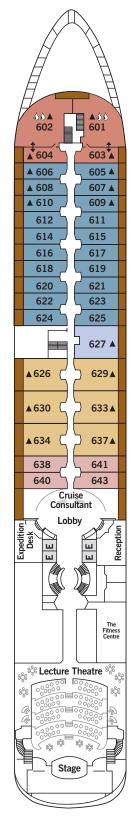

### SILVER CLOUD EXPEDITIONS – November 2017

DECK 4

Main Restaurant La Dame Launderette

DECK 5

The Bar Boutique Casino

DECK 6

Lecture Theatre
The Fitness Centre
Reception/Guest Relations
Expedition Desk

#### SUITE CATEGORIES

| Owner's Suite                                                                                                                                                                                                                                                                                                                                                                                                                                                                    |
|----------------------------------------------------------------------------------------------------------------------------------------------------------------------------------------------------------------------------------------------------------------------------------------------------------------------------------------------------------------------------------------------------------------------------------------------------------------------------------|
| Royal Suite                                                                                                                                                                                                                                                                                                                                                                                                                                                                      |
| Silver Suite                                                                                                                                                                                                                                                                                                                                                                                                                                                                     |
| Medallion Suite                                                                                                                                                                                                                                                                                                                                                                                                                                                                  |
| Deluxe Veranda Suite.                                                                                                                                                                                                                                                                                                                                                                                                                                                            |
| Veranda Suite                                                                                                                                                                                                                                                                                                                                                                                                                                                                    |
| SPECIFICATIONS           SPECIFICATIONS           Crew         208           Officers         European           Guests         200/248           Tonnage         .16,800           Length         514.14 Feet/156.7 Metres           Width         .70.62 Feet/21.5 Metres           Speed         18 Knots           Passenger Decks         .6           Connecting Suites         .6           3rd Guest Capacity         .6           Bathtub/Shower Combination         .6 |
| SPECIFICATIONS           Crew         208           Officers         European           Guests         200/248           Tonnage         .16,800           Length         514.14 Feet/156.7 Metres           Width         .70.62 Feet/21.5 Metres           Speed         18 Knots           Passenger Decks         .6           Connecting Suites         .6           3rd Guest Capacity         .6           Bathtub/Shower Combination         .6                          |
| Crew       208         Officers       European         Guests       200/248         Tonnage       .16,800         Length       514.14 Feet/156.7 Metres         Width       .70.62 Feet/21.5 Metres         Speed       18 Knots         Passenger Decks       .6         Connecting Suites       .6         3rd Guest Capacity       .         Bathtub/Shower Combination       .6                                                                                              |
| Officers                                                                                                                                                                                                                                                                                                                                                                                                                                                                         |
| Officers       European         Guests       .200/248         Tonnage       .16,800         Length       .514.14 Feet/156.7 Metres         Width       .70.62 Feet/21.5 Metres         Speed       18 Knots         Passenger Decks       .6         Connecting Suites       .6         3rd Guest Capacity       .         Bathtub/Shower Combination       .6                                                                                                                   |
| Guests       . 200/248         Tonnage.       . 16,800         Length       . 514.14 Feet/156.7 Metres         Width       . 70.62 Feet/21.5 Metres         Speed       . 18 Knots         Passenger Decks       . 6         Connecting Suites       . 6         3rd Guest Capacity       . ▲         Bathtub/Shower Combination       . 6                                                                                                                                       |
| Tonnage.       .16,800         Length       .514.14 Feet/156.7 Metres         Width       .70.62 Feet/21.5 Metres         Speed       .18 Knots         Passenger Decks       .6         Connecting Suites       .6         3rd Guest Capacity       .6         Bathtub/Shower Combination       .6                                                                                                                                                                              |
| Length 514.14 Feet/156.7 Metres Width70.62 Feet/21.5 Metres Speed                                                                                                                                                                                                                                                                                                                                                                                                                |
| Width70.62 Feet/21.5 Metres  Speed18 Knots  Passenger Decks6  Connecting Suites                                                                                                                                                                                                                                                                                                                                                                                                  |
| Speed. 18 Knots   Passenger Decks .6   Connecting Suites .   3rd Guest Capacity .   Bathtub/Shower Combination .                                                                                                                                                                                                                                                                                                                                                                 |
| Passenger Decks                                                                                                                                                                                                                                                                                                                                                                                                                                                                  |
| Connecting Suites                                                                                                                                                                                                                                                                                                                                                                                                                                                                |
| 3rd Guest Capacity                                                                                                                                                                                                                                                                                                                                                                                                                                                               |
| Bathtub/Shower Combination                                                                                                                                                                                                                                                                                                                                                                                                                                                       |
|                                                                                                                                                                                                                                                                                                                                                                                                                                                                                  |
| Bathtub & Sanarata Shower                                                                                                                                                                                                                                                                                                                                                                                                                                                        |
| Datilitud & Separate Silowei                                                                                                                                                                                                                                                                                                                                                                                                                                                     |
| Disabled Suites                                                                                                                                                                                                                                                                                                                                                                                                                                                                  |
| 449, 451                                                                                                                                                                                                                                                                                                                                                                                                                                                                         |
| Built                                                                                                                                                                                                                                                                                                                                                                                                                                                                            |
| Registry Bahamas                                                                                                                                                                                                                                                                                                                                                                                                                                                                 |
| Ice-class Rating                                                                                                                                                                                                                                                                                                                                                                                                                                                                 |