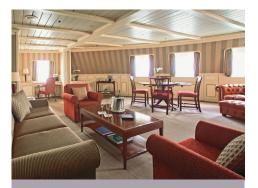

#### **GRAND SUITE**

Available as a one-bedroom configuration or as two bedrooms (as illustrated) by adjoining with a Veranda Suite.

1 BEDROOM: 1,019 SQ. FT. / 95 M<sup>2</sup>
INCLUDING VERANDA (145 SQ. FT. / 14 M<sup>2</sup>)

2 BEDROOM: 1,314 SQ. FT. / 122 M<sup>2</sup> INCLUDING VERANDA (194 SQ . FT./18.5 M<sup>2</sup>)

- Two teak verandas with patio furniture and floor-to-ceiling glass doors; two-bedroom has additional veranda
- Living room with sitting area; two-bedroom has additional sitting area
- Separate dining area
- Twin beds or queen-sized bed; two-bedroom has additional twin beds or queen-sized bed
- Marbled bathroom with full-sized tub and separate shower; two-bedroom has additional marbled bathroom with shower (no tub as indicated in diagram)
- Walk-in wardrobe(s) with personal safe
- Vanity table(s) with hair dryer
- Writing desk(s)
- Flat screen television(s) and satellite reception
- Bang & Olufsen audio system
- Illy Espresso machine
- Direct-dial telephone(s)

All suites feature: