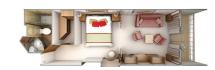

#### VERANDA/DELUXE VERANDA SUITE

Some Veranda Suites accommodate three guests (Suites 505-510 and 605-610). The Deluxe Veranda Suite offers preferred central location with identical accommodation to a Veranda Suite.

295 SQ. FT. / 27 M<sup>2</sup> INCLUDING VERANDA (49 SQ. FT. / 4.5 M<sup>2</sup>)

- Teak veranda with patio furniture and floor-to-ceiling glass doors
- Sitting area

• Pratesi® fine bed linens and

down duvet covers

A choice of pillow

• Mattermoll® mattresses

- Twin beds or queen-sized bed
- Marbled bathroom with shower (some with tub/shower combination)
- Walk-in wardrobe with personal safe
- Vanity table with hair dryer
- Writing desk
- Flat screen television with satellite reception
- Direct-dial telephone