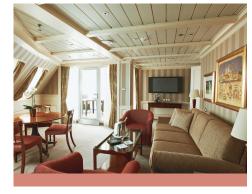

#### ROYAL SUITE

Available as a one-bedroom configuration or as two bedrooms (as illustrated) by adjoining with a Veranda Suite.

1 BEDROOM: 736 SQ. FT. / 69 M<sup>2</sup>
INCLUDING VERANDA (126 SQ. FT. / 12 M<sup>2</sup>)

2 BEDROOM: 1,031 SQ. FT. / 96 M<sup>2</sup>
INCLUDING VERANDA (175 SQ. FT./16.5 M<sup>2</sup>)

- Large teak veranda with patio furniture and floor-to-ceiling glass doors; two-bedroom has additional veranda
- Living room with sitting area; two-bedroom has additional sitting area
- Separate dining area
- Twin beds or queen-sized bed; two-bedroom has additional twin beds or queen-sized bed
- Marbled bathroom with full-sized tub and separate shower; two-bedroom has additional marbled bathroom with shower (no tub as indicated in diagram)
- Walk-in wardrobe(s) with personal safe
- Vanity table(s) with hair dryer
- Writing desk(s)
- Flat screen television(s) with satellite reception
- Bang & Olufsen audio system
- Illy Espresso machine
- Direct-dial telephone(s)