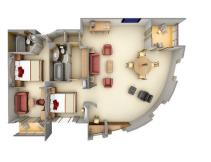

### **OWNER'S SUITE**

Available as a one-bedroom configuration or as two bedrooms (as illustrated) by adjoining with a Vista Suite.

1 BEDROOM: 587 SQ. FT. / 55 M<sup>2</sup>
INCLUDING VERANDA (89 SQ. FT. / 8 M<sup>2</sup>)

2 BEDROOM: 827 SQ. FT. / 77 M<sup>2</sup>
INCLUDING VERANDA (89 SQ. FT. / 8 M<sup>2</sup>)

- Large teak veranda with patio furniture and floor-to-ceiling glass doors; two bedroom has additional large picture window
- Living room with sitting area; twobedroom has additional sitting area
- Separate dining areaa
- Twin beds or queen-sized bed; twobedroom has additional twin beds or queen-sized bed
- Marbled bathroom with full-sized tub and separate shower; plus a powder room; two-bedroom has additional marbled bathroom with shower (no tub as indicated in diagram)
- Walk-in wardrobe(s) with personal safe
- Vanity table(s) with hair dryer
- Writing desk(s)
- Flat screen television(s) with satellite reception
- Bang & Olufsen audio system
- Illy Espresso machine
- Direct-dial telephone(s)