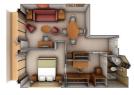

### **OWNER'S SUITE**

Available as a one-bedroom configuration or as two bedrooms (as illustrated) by adjoining with a Vista Suite.

1 BEDROOM: 587 SQ. FT. / 55 M<sup>2</sup>
INCLUDING VERANDA (89 SQ. FT. / 8 M<sup>2</sup>)

2 BEDROOM: 827 SQ. FT. / 77 M<sup>2</sup>
INCLUDING VERANDA (89 SQ. FT. / 8 M<sup>2</sup>)

- Large teak veranda with patio furniture and floor-to-ceiling glass doors; two bedroom has additional large picture window
- Living room with sitting area; twobedroom has additional sitting area
- Separate dining areaa
- Twin beds or queen-sized bed; twobedroom has additional twin beds or queen-sized bed
- Marbled bathroom with full-sized tub and separate shower; plus a powder room; two-bedroom has additional marbled bathroom with shower (no tub as indicated in diagram)
- Walk-in wardrobe(s) with personal safe
- Vanity table(s) with hair dryer
- Writing desk(s)
- Flat screen television(s) with satellite reception
- Bang & Olufsen audio system
- Illy Espresso machine
- Direct-dial telephone(s)