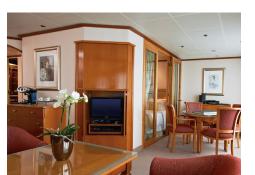

#### ROYAL SUITE

Available as a one-bedroom configuration or as two bedrooms (as illustrated) by adjoining with a Veranda Suite.

1 BEDROOM: 736 SQ. FT. / 69 M<sup>2</sup>
INCLUDING VERANDA (126 SQ. FT. / 12 M<sup>2</sup>)

2 BEDROOM: 1,031 SQ. FT. / 96 M<sup>2</sup>
INCLUDING VERANDA (175 SQ. FT./16.5 M<sup>2</sup>)

- Large teak veranda with patio furniture and floor-to-ceiling glass doors; two-bedroom has additional veranda
- Living room with sitting area; two-bedroom has additional sitting area
- Separate dining area
- Twin beds or queen-sized bed; two-bedroom has additional twin beds or queen-sized bed
- Marbled bathroom with full-sized tub and separate shower; two-bedroom has additional marbled bathroom with shower (no tub as indicated in diagram)
- Walk-in wardrobe(s) with personal safe
- Vanity table(s) with hair dryer
- Writing desk(s)
- Flat screen television(s) with satellite reception
- Bang & Olufsen audio system
- Illy Espresso machine
- Direct-dial telephone(s)