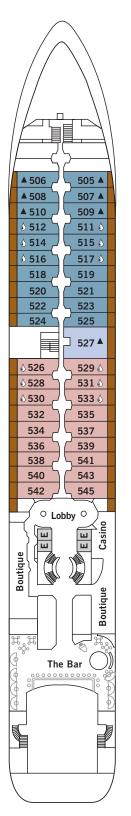

### SILVER CLOUD EXPEDITIONS – November 2017

DECK 4

Main Restaurant La Dame Launderette

DECK 5

The Bar Boutique Casino

DECK 6

Lecture Theatre
The Fitness Centre
Reception/Guest Relations
Expedition Desk

#### SUITE CATEGORIES

| Owner's Suite                                                                                                                                                                                                                                                                                                                                                                                                                                                                    |
|----------------------------------------------------------------------------------------------------------------------------------------------------------------------------------------------------------------------------------------------------------------------------------------------------------------------------------------------------------------------------------------------------------------------------------------------------------------------------------|
| Royal Suite                                                                                                                                                                                                                                                                                                                                                                                                                                                                      |
| Silver Suite                                                                                                                                                                                                                                                                                                                                                                                                                                                                     |
| Medallion Suite                                                                                                                                                                                                                                                                                                                                                                                                                                                                  |
| Deluxe Veranda Suite.                                                                                                                                                                                                                                                                                                                                                                                                                                                            |
| Veranda Suite                                                                                                                                                                                                                                                                                                                                                                                                                                                                    |
| SPECIFICATIONS           SPECIFICATIONS           Crew         208           Officers         European           Guests         200/248           Tonnage         .16,800           Length         514.14 Feet/156.7 Metres           Width         .70.62 Feet/21.5 Metres           Speed         18 Knots           Passenger Decks         .6           Connecting Suites         .6           3rd Guest Capacity         .6           Bathtub/Shower Combination         .6 |
| SPECIFICATIONS           Crew         208           Officers         European           Guests         200/248           Tonnage         .16,800           Length         514.14 Feet/156.7 Metres           Width         .70.62 Feet/21.5 Metres           Speed         18 Knots           Passenger Decks         .6           Connecting Suites         .6           3rd Guest Capacity         .6           Bathtub/Shower Combination         .6                          |
| Crew       208         Officers       European         Guests       200/248         Tonnage       .16,800         Length       514.14 Feet/156.7 Metres         Width       .70.62 Feet/21.5 Metres         Speed       18 Knots         Passenger Decks       .6         Connecting Suites       .6         3rd Guest Capacity       .         Bathtub/Shower Combination       .6                                                                                              |
| Officers                                                                                                                                                                                                                                                                                                                                                                                                                                                                         |
| Officers       European         Guests       .200/248         Tonnage       .16,800         Length       .514.14 Feet/156.7 Metres         Width       .70.62 Feet/21.5 Metres         Speed       18 Knots         Passenger Decks       .6         Connecting Suites       .6         3rd Guest Capacity       .         Bathtub/Shower Combination       .6                                                                                                                   |
| Guests       . 200/248         Tonnage.       . 16,800         Length       . 514.14 Feet/156.7 Metres         Width       . 70.62 Feet/21.5 Metres         Speed       . 18 Knots         Passenger Decks       . 6         Connecting Suites       . 6         3rd Guest Capacity       . ▲         Bathtub/Shower Combination       . 6                                                                                                                                       |
| Tonnage.       .16,800         Length       .514.14 Feet/156.7 Metres         Width       .70.62 Feet/21.5 Metres         Speed       .18 Knots         Passenger Decks       .6         Connecting Suites       .6         3rd Guest Capacity       .6         Bathtub/Shower Combination       .6                                                                                                                                                                              |
| Length 514.14 Feet/156.7 Metres Width70.62 Feet/21.5 Metres Speed                                                                                                                                                                                                                                                                                                                                                                                                                |
| Width70.62 Feet/21.5 Metres  Speed18 Knots  Passenger Decks6  Connecting Suites                                                                                                                                                                                                                                                                                                                                                                                                  |
| Speed. 18 Knots   Passenger Decks .6   Connecting Suites .   3rd Guest Capacity .   Bathtub/Shower Combination .                                                                                                                                                                                                                                                                                                                                                                 |
| Passenger Decks                                                                                                                                                                                                                                                                                                                                                                                                                                                                  |
| Connecting Suites                                                                                                                                                                                                                                                                                                                                                                                                                                                                |
| 3rd Guest Capacity                                                                                                                                                                                                                                                                                                                                                                                                                                                               |
| Bathtub/Shower Combination                                                                                                                                                                                                                                                                                                                                                                                                                                                       |
|                                                                                                                                                                                                                                                                                                                                                                                                                                                                                  |
| Bathtub & Sanarata Shower                                                                                                                                                                                                                                                                                                                                                                                                                                                        |
| Datilitud & Separate Silowei                                                                                                                                                                                                                                                                                                                                                                                                                                                     |
| Disabled Suites                                                                                                                                                                                                                                                                                                                                                                                                                                                                  |
| 449, 451                                                                                                                                                                                                                                                                                                                                                                                                                                                                         |
| Built                                                                                                                                                                                                                                                                                                                                                                                                                                                                            |
| Registry Bahamas                                                                                                                                                                                                                                                                                                                                                                                                                                                                 |
| Ice-class Rating                                                                                                                                                                                                                                                                                                                                                                                                                                                                 |

#### VERANDA/DELUXE VERANDA SUITE

Some Veranda Suites accommodate three guests (Suites 505-510 and 605-610). The Deluxe Veranda Suite offers preferred central location with identical accommodation to a Veranda Suite.