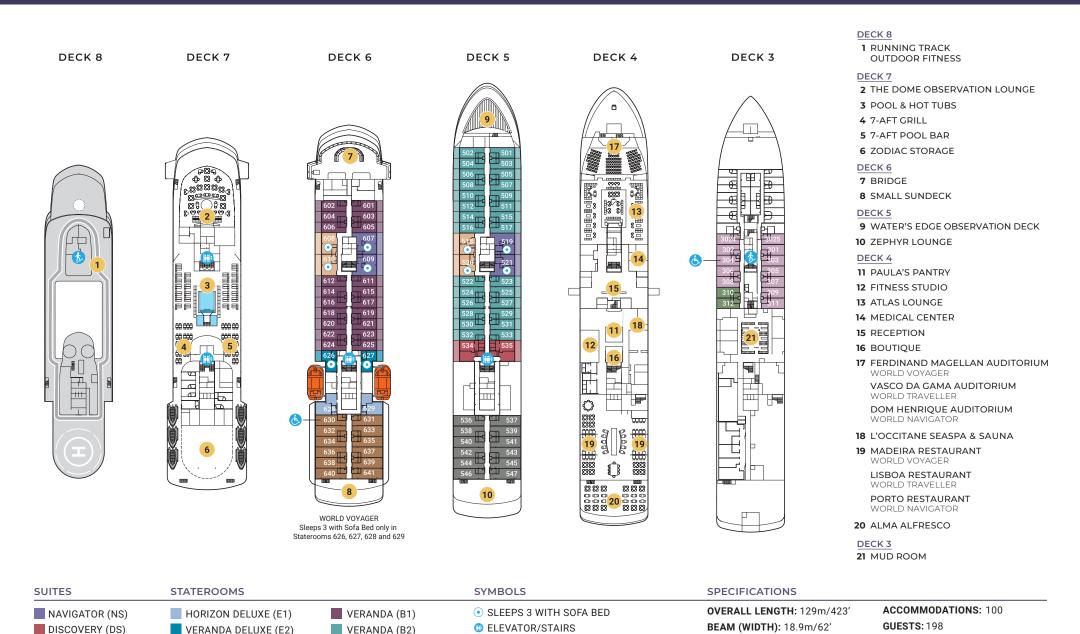

## WORLDVOYAGER WORLDTRAVELLER WORLDNAVIGATOR

**GROSS TONNAGE: 10,000** 

**GUEST DECKS: 6** 

STAIRS

ACCESSIBLE STATEROOMS

ADVENTURE (AO)

SOLO (SO)

- Measurements for Navigator Suite sofa bed are 59 inches x 74 inches. Measurements for other stateroom sofa beds are 31 inches x 74 inches.
- 7-AFT Grill, 7-AFT Pool Bar and Alma Alfreso are available on Epicurean Expeditions only.

HORIZON (A1)

HORIZON (A2)

- World Voyager and World Navigator have 2 hot tubs, World Traveller has 1 hot tub.
- · Accessible staterooms have limited closet space.

JOURNEY (JS)

5.12.23

CRUISING SPEED: 16kt/18mph

SHIPS' REGISTRY: Portugal